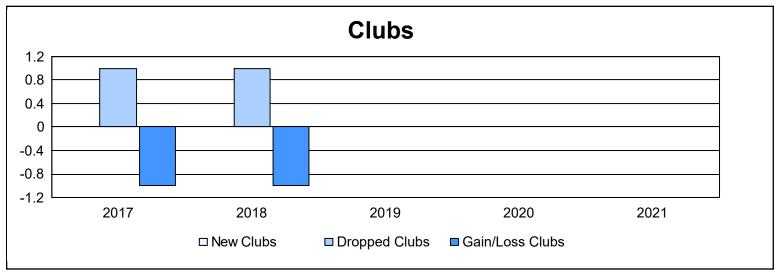

District 38 L

As of June 2021 Cumulative

| Year      | New<br>Clubs | Dropped<br>Clubs | Gain/<br>Loss<br>Clubs | New<br>Members | Charter<br>Members | Reinstate<br>Members | Transfer<br>Members | Total<br>Member<br>Added | Total<br>Members<br>Dropped | Gain/<br>Loss<br>Members |
|-----------|--------------|------------------|------------------------|----------------|--------------------|----------------------|---------------------|--------------------------|-----------------------------|--------------------------|
| 2016-2017 | 0            | 1                | -1                     | 71             | 0                  | 2                    | 0                   | 73                       | 78                          | -5                       |
| 2017-2018 | 0            | 1                | -1                     | 56             | 0                  | 2                    | 0                   | 58                       | 79                          | -21                      |
| 2018-2019 | 0            | 0                | 0                      | 45             | 2                  | 1                    | 4                   | 52                       | 101                         | -49                      |
| 2019-2020 | 0            | 0                | 0                      | 22             | 1                  | 1                    | 0                   | 24                       | 49                          | -25                      |
| 2020-2021 | 0            | 0                | 0                      | 43             | 0                  | 0                    | 4                   | 47                       | 74                          | -27                      |
| Average   | 0            | 0                | 0                      | 47             | 1                  | 1                    | 2                   | 51                       | 76                          | -25                      |